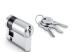

## ACCESSORIES

#### **EURO PROFILE HALF CYLINDER 40 MM**

with Euro profile half cylinder and 3 keys

| Designation                         | Description                                                                                        | ldent-<br>No. | Colour              | Type of installation |
|-------------------------------------|----------------------------------------------------------------------------------------------------|---------------|---------------------|----------------------|
| Euro profile half<br>cylinder 40 mm | Division (10/30) with three keys, keyed to differ, for key switch SCT and MBZ Control cabinet lock | 090176        | silver-<br>coloured | Integrated           |