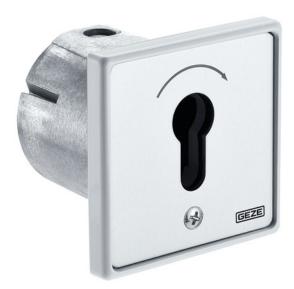

# Product data sheet SCT 221

Key switch for authorised activation and changing the mode of operation of automatic doors, surface and flush-mounted

## **AREAS OF APPLICATION**

- → For authorised activation of automatic doors
- → For authorised changing of the mode of operation on automatic doors
- ightarrow Suitable for exterior and interior use

#### **PRODUCT FEATURES**

- → Robust metal housing
- ightarrow Anti-burglar by mechanical security system
- $\rightarrow$  IP rating IP54
- → Single-sided switching operation

#### **VARIANTS / ORDER INFO**

| Designation           | Description                                                                                                                                                                                                                           | Ident-No. | Colour              | Dimension<br>s     | Type of installation       |
|-----------------------|---------------------------------------------------------------------------------------------------------------------------------------------------------------------------------------------------------------------------------------|-----------|---------------------|--------------------|----------------------------|
| SCT 221 key<br>switch | One-sided switching operation, without Euro profile half<br>cylinder / One-sided switching operation (key can only<br>be removed in the central position), cover can only be<br>removed with key, light alloy housing, IP rating IP54 | 054240    | silver-<br>coloured | 75 x 75 x 11<br>mm | Flush-mounted installation |
| SCT 221 key<br>switch | One-sided switching operation, without Euro profile half<br>cylinder / One-sided switching operation (key can only<br>be removed in the central position), cover can only be<br>removed with key, light alloy housing, IP rating IP54 | 054532    | silver-<br>coloured | 75 x 75 x<br>50 mm | Surface-mounted            |